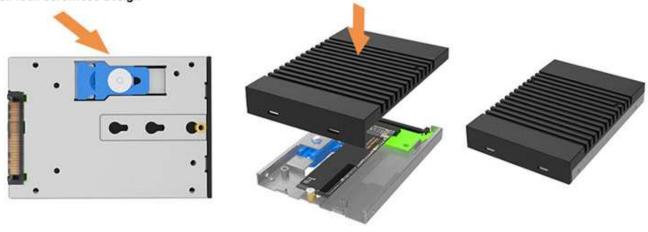

## Latch lock screwless design

**UBOX Converter** 

Ubox Converter has latch lock design, can close or open the aluminum cover.

## Features:

- Supports 1xM.2 NVMe SSD (length 42 to 80mm) (2242/2260/2280)
- Exact the same U.2 connector location and screw holes location as the standard U.2 SSD.
- Dimensions and screw holes conform to 2.5-inch SSD/HDD.
- Provides heat sink for M.2 NVMe SSD.
- No need to install driver, plug and play.
- Supports macOS, Windows, Linux