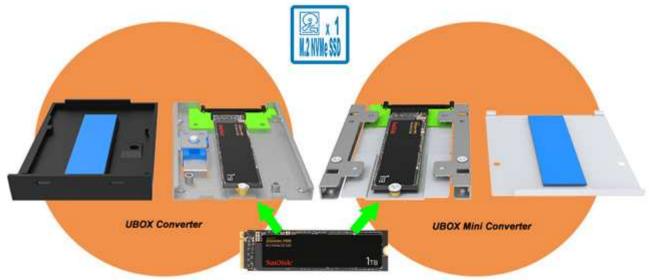

It is easy to be installed and replaced to convert M.2 NVMe SSD to U.2 NVMe SSD.

Ubox and Ubox Mini supports 1xM.2 NVMe SSD (2242/ 2260/2280) and the dimensions and screw holes conform to 2.5-inch 9.5mm SSD/HDD. Its size and dimensions are the same as the standard U.2 SSD.

1 x M / B + M key M.2 PCIe NVMe SSD 2242/2260/2280

These converter are designed in sturdy aluminum housing and have the heat sink to protect and provide the heat dissipation for M.2 NVMe SSD. It is no need to install the driver, plug and play, and supports macOS, Windows and Linux.

## Features:

- Supports 1xM.2 NVMe SSD (length 42 to 80mm) (2242/2260/2280)
- Exact the same U.2 connector location and screw holes location as the standard U.2 SSD.
- Dimensions and screw holes conform to 2.5-inch SSD/HDD.
- Provides heat sink for M.2 NVMe SSD.
- No need to install driver, plug and play.
- Supports macOS, Windows, Linux