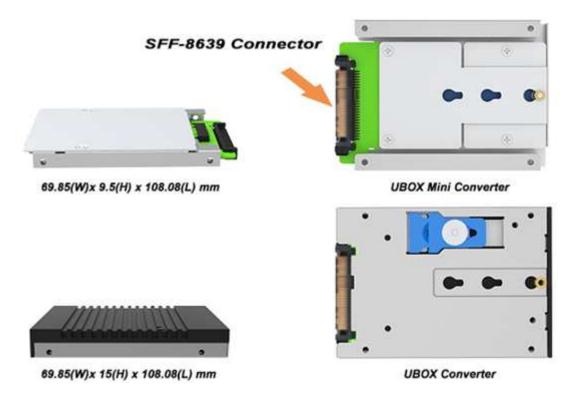

It is easy to be installed and replaced to convert M.2 NVMe SSD to U.2 NVMe SSD.

Ubox and Ubox Mini supports 1xM.2 NVMe SSD (2242/ 2260/2280) and the dimensions and screw holes conform to 2.5-inch 9.5mm SSD/HDD. Its size and dimensions are the same as the standard U.2 SSD.

| Specs             |                                                    |                                                    |
|-------------------|----------------------------------------------------|----------------------------------------------------|
| Model ≠           | UBOX                                               | UBOX Mini                                          |
| Interfaces        | 1xSFF-8639                                         | 1xSFF-8639                                         |
| Compatible drives | 1xM / B + M key M.2 PCIe NVMe SSD (2242/2260/2280) | 1xM / B + M key M.2 PCIe NVMe SSD (2242/2260/2280) |
| Storage level     | JBOD - Independent Mode                            | JBOD - Independent Mode                            |
| OS                | Windows, macOS, Linux                              | Windows, macOS, Linux                              |
| Dimension         | 69.85(W)x 15(H) x 108.08(L) mm                     | 69.85(W)x 9.5(H) x 108.08(L) mm                    |