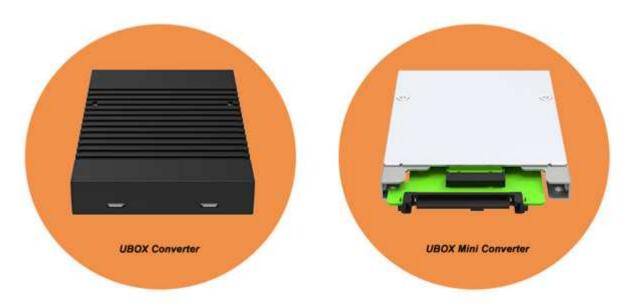

## Stardom Ubox and Ubox Mini M.2 NVMe Converter Supporting 1xM.2 NVMe SSD

To be installed and replaced to convert M.2 NVMe SSD to U.2 NVMe SSD

<u>Stardom</u>, a brand from <u>RAIDON Technology Inc.</u>, announces <u>Ubox</u> and <u>Ubox Mini</u> M.2 NVMe converter that supports 1xM.2 NVMe SSD.

## Latch lock screwless design

**UBOX Converter** 

Ubox Converter has latch lock design, can close or open the aluminum cover.