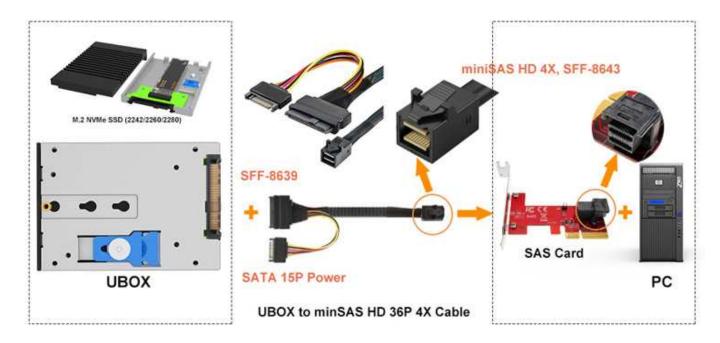

Ubox and Ubox Mini's sizes are the same as U.2 SSD, so they can be used through suitable cards and cables to replace the existing U.2 SSD or form RAID.